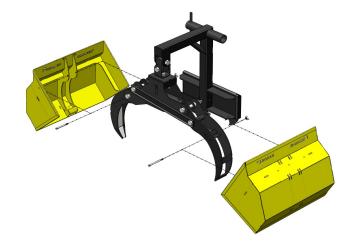

## Branch Manager Scoops

"Clam Shells" attach to your Branch Manager Grapple for easy pick-up of rakings, stump chips, mulch, loose dirt and gravel.

Easy Pin on design 2 Sizes Branch Manager Mini Grapple or the Branch Manager HD

Powder coat paint

12 Gauge steel

Scoops and grabs any loose material, i.e., rakings, dirt, rocks, or chips!

Customers that have added this to their Branch Manager Grapple report that stump clean ups have never been easier, no more dozing a bucket on lawns!

Watch it in action!

"Rake and Scoops"
Branch Manager Scoop Mulch

| SPECIFICATIONS     | Mini Grapple<br>Scoops | HD Grapple<br>Scoops |
|--------------------|------------------------|----------------------|
| Weight             | 120 lbs (60 EA)        | 216 lbs (108lbs)     |
| Width              | 30.5"                  | 40.5"                |
| Heaping Cubic Feet | 10.8                   | 12.9                 |