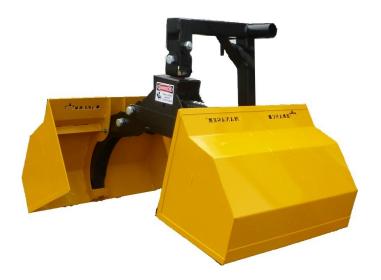

## Branch Manager Scoops

"Clam Shells" attach to your Branch Manager Grapple for easy pick-up of rakings, stump chips, mulch, loose dirt and gravel.

Easy Pin on design 2 Sizes Branch Manager Mini Grapple or the Branch Manager HD

Powder coat paint

12 Gauge steel

Scoops and grabs any loose material, i.e., rakings, dirt, rocks, or chips!

Customers that have added this to their Branch Manager Grapple report that stump clean ups have never been easier, no more dozing a bucket on lawns!

Watch it in action!

"Rake and Scoops"
Branch Manager Scoop Mulch

| SPECIFICATIONS     | Mini Grapple<br>Scoops | HD Grapple<br>Scoops |
|--------------------|------------------------|----------------------|
| Weight             | 120 lbs (60 EA)        | 216 lbs (108lbs)     |
| Width              | 30.5"                  | 40.5"                |
| Heaping Cubic Feet | 10.8                   | 12.9                 |