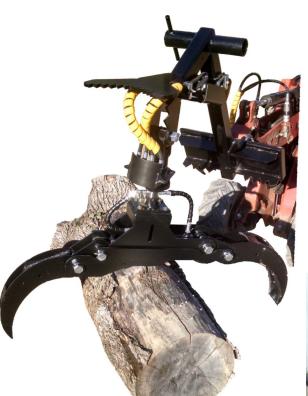

## 53 " Mini Grapple

FINN hydraulic rotation, for exact placement of the grapple
Positive grapple moving and loading control
Carry out long loads instead of wide loads, Fits your load through
tighter access yards, easily feeds brush through your chipper,
INCLUDES ROPE BOLLARD, TREE PUSHER RECEIVER,

#### Fits ALL mini loaders

| SPECIFICATIONS TNE-1010  |           |          |
|--------------------------|-----------|----------|
| Grapple opening, open    | 53"       |          |
| Grapple opening, closed  | 6"        |          |
| Hydraulic cylinder       | 2"X8" SAE | 3000 PSI |
| Weight                   | 280 lbs.  |          |
| Warranty—Grapple/Rotator | 1 year    | 6 months |
| Warranty—Welds           | 2 years   |          |